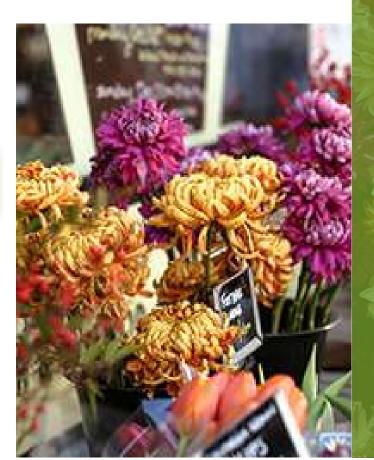

## Seasonal Arrangements

We've carefully selected an arrangement reflective of the seasons Spring, Summer, Fall and Winter. That's ninety days to enjoy each flower placement and it's joyful to know the flowers will be present all year and reflect the season.

Spring – March, April, May

Summer – June, July, August

Fall – September, October, November

Winter – December, January, February